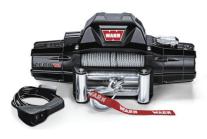

## **ZEON 12**

Rated line pull: 5443 kg single-line Motor: 12V DC, series wound Remote Control: Remote switch, 3.7m lead Weight (kit shipping): 44 kg Rope: 9.52mm x 24.38m steel