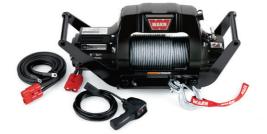

## WARN 9.5cti Multi-Mount

Rated line pull: 4310 kgs. single-line Electrical controls: Contactor Remote Control: Remote switch, LED indicator, 3.7m lead Drum diameter/Length: 6.4cm/23cm Wire rope: 38m, 8mm diameter