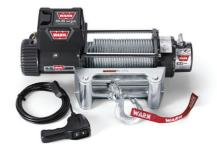

## **WARN 9.5 XP**

Rated Line Pull: 4310 kg single-line Motor: 12V 4.48kw, High output parallel series wound Remote Control: Remote switch, 3.7m lead Rope: Steel -- 30m, 8mm diameter Weight: 39.5 kgs