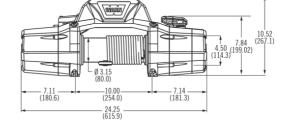

## **WARN 9.5 XP**

Rated Line Pull: 4310 kg single-line Motor: 12V 4.48kw, High output parallel series wound Remote Control: Remote switch, 3.7m lead Rope: Steel -- 30m, 8mm diameter Weight: 39.5 kgs

## WARN 9.5cti Multi-Mount

Rated line pull: 4310 kgs. single-line Electrical controls: Contactor Remote Control: Remote switch, LED indicator, 3.7m lead Drum diameter/Length: 6.4cm/23cm Wire rope: 38m, 8mm diameter

## **ZEON 12**

Rated line pull: 5443 kg single-line Motor: 12V DC, series wound Remote Control: Remote switch, 3.7m lead Weight (kit shipping): 44 kg Rope: 9.52mm x 24.38m steel