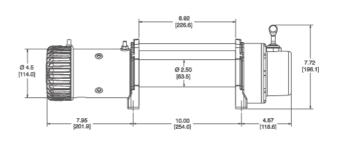

## **WARN 9.5 XP**

Rated Line Pull: 4310 kg single-line Motor: 12V 4.48kw, High output parallel series wound Remote Control: Remote switch, 3.7m lead Rope: Steel -- 30m, 8mm diameter Weight: 39.5 kgs

## WARN 9.5cti Multi-Mount

Rated line pull: 4310 kgs. single-line Electrical controls: Contactor Remote Control: Remote switch, LED indicator, 3.7m lead Drum diameter/Length: 6.4cm/23cm Wire rope: 38m, 8mm diameter